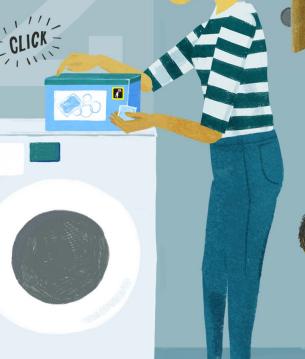

KEEP CAPS FROM KIDS

Put the capsule directly into the washing machine and close the door immediately.

Never leave a capsule within children's reach.

Store the pack on a high shelf or in a cupboard with a safety lock.