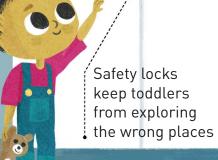

KEEP CAPS FROM KIDS

Put the capsule directly into the washing machine and close the door immediately.

Never leave a capsule within children's reach.

Store the pack on a high shelf or in a cupboard with a safety lock.