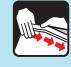

## How to use liquid laundry detergent capsules safely

Always keep caps from kids. You never know where their curiosity might lead them. Even if you told them not to touch capsules.

For more safe use advice visit: www.keepcapsfromkids.eu

KEEP CAPS FROM KIDS



Put the capsule directly into the washing machine and close the door immediately.

Never leave a capsule within children's reach.

Store the pack on a high shelf or in a cupboard with a safety lock.

Always use the original packaging to store capsules.

Use with dry hands and close the pack properly.

Always keep capsules away from children.











Close the lid properly



Close the pack properly



Do not pierce, break or cut



Do not tear apart stuck capsules



Use with dry hands